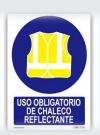

## PERSONAL PROTECTIVE EQUIPMENT

USO DE CALZADO

Compulsory use:

- A. Visits without performing work
  - 1. High visibility vest
- B. Visits to witness tests
  - 1. High visibility vest
  - 2. Safety shoes
  - 3. Safety glasses
- C. Visits to witness welding works
  - 1. Glasses ultraviolet radiation protection
- D. Suppliers to perform own work
  - 1. High visibility vest
  - 2. Safety shoes
  - 3. The mandatory for their activity