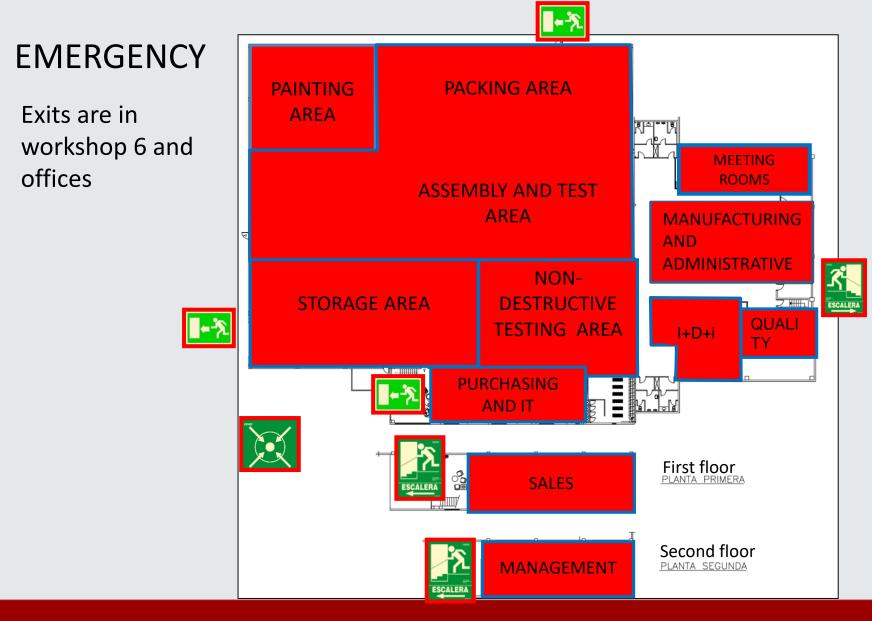

### **EMERGENCIES**

You have available the information needed in an emergency during your visit to RINGO VALVULAS facilities. Please, take the instructions at the reception desk.

## EMERGENCY

If you heard the emergency alarm, you must leave the facilities. If you are with a RV person, this one will help you to evacuate the building.

- > To leave the building through emergency exits
- Not to run or push
- In case of going down stairs, please do it carefully and catch hold of the railing
- Go to the meeting point
- > Not to come back until you have received the authorization