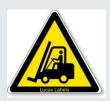

## **GENERAL RISKS:**

1. Accident by forklift truck

2. Fall of suspended loads

3. Falls in same level