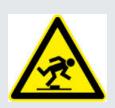

## **GENERAL RISKS:**

1. Accident by forklift truck

2. Fall of suspended loads

3. Falls in same level