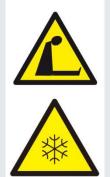

## VALVE TESTING RISKS

- 1. Projection of splashes
- 2. Projection of particles

RISK TESTS CRYOGENIC VALVES

3. Choking hazards

4. Low temperature

WELDING WORKS RISKS

5. Ultraviolet radiations