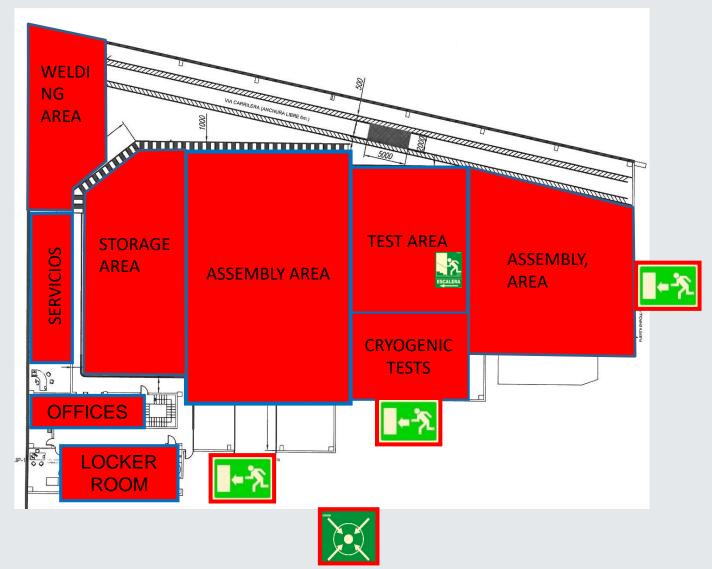

### **EMERGENCIES**

You have available the information needed in an emergency during your visit to RINGO VALVULAS facilities. Please, take the instructions at the reception desk.

## EMERGENCY

If you heard the emergency alarm, you must leave the facilities. If you are with a RV person, this one will help you to evacuate the building.

- > To leave the building through emergency exits
- Not to run or push
- In case of going down stairs, please do it carefully and catch hold of the railing
- Go to the meeting point
- > Not to come back until you have received the authorization

#### EMERGENCY

Emergency exits workshop 2-4