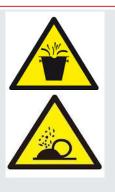

## VALVE TESTING RISKS

- 1. Projection of splashes
- 2. Projection of particles

RISK TESTS CRYOGENIC VALVES

3. Choking hazards

4. Low temperature

WELDING WORKS RISKS

5. Ultraviolet radiations