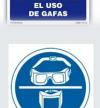

## PERSONAL PROTECTIVE EQUIPMENT

USO DE CALZADO

Compulsory use:

- A. Visits without performing work
  - 1. High visibility vest
- B. Visits to witness tests
  - 1. High visibility vest
  - 2. Safety shoes
  - 3. Safety glasses
- C. Visits to witness welding works
  - 1. Glasses ultraviolet radiation protection
- D. Suppliers to perform own work
  - 1. High visibility vest
  - 2. Safety shoes
  - 3. The mandatory for their activity