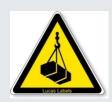

## **GENERAL RISKS:**

1. Accident by forklift truck

2. Fall of suspended loads

3. Falls in same level